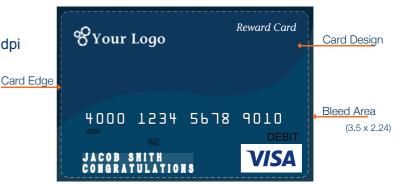

## **Premium Card Specifications:**

FILE FORMATS: PNG File

DPI: MUST be at least 300 dpi

COLOR MODE: RGB

Odi d Ed

CARD SIZE W/ BLEED: 3.5 x 2.24 in.

FINAL CARD SIZE: 3.375 x 2.125 in.

LOGO SIZE: 25% max

Card design must continue through bleed. We will not accept any artwork that is less than 300 dpi, or smaller than 3.5 x 2.24 inches. All artwork should be RGB color mode. CMYK files will be converted which may produce a card with undesirable colors. Bitmaps, gifs, etc. are also **not** accepted, as these are not high resolution formats and will not print high quality. Any artwork that does not follow these guidelines may cause a slight delay in preparation. All artwork must include 1 of 5 descriptor words: Reward, Loyalty, Incentive, Rebate, or Award.